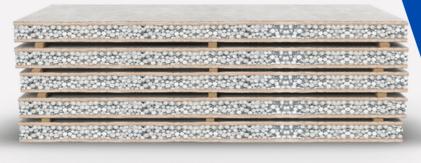

# **EPS Smart Panel**

EPS (Expanded Polystyrene) Smart Panel is composed of an exterior surface and interior core filling, to form a non-load bearing lightweight composite wall panel. The exterior surface on both sides are calcium silicate boards / cement boards and the middle core is filled with EPS beads, cement, flyash etc. EPS is a versatile durable material that offers excellent insulation properties.

EPS Smart Panel is lightweight energy saving technology, which is easy to install, reducing construction time and effort. EPS Smart Panels occupy smaller area effectively increasing usable floor space, which can eventually contribute to economic benefits. They are fire resistant, sound proof, water and moisture proof, and are also built to withstand seismic activities.