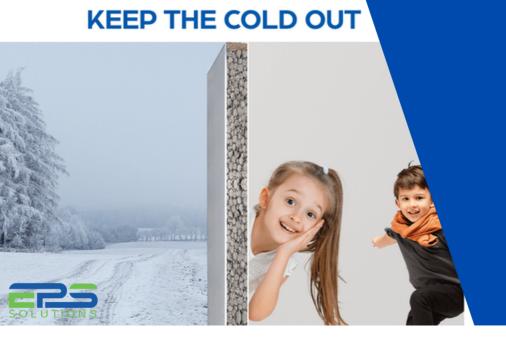

# **EPS Smart Panel**

EPS (Expanded Polystyrene) Smart Panel is composed of an exterior surface and interior core filling, to form a non-load bearing lightweight composite wall panel. The exterior surface on both sides are calcium silicate boards / cement boards and the middle core is filled with EPS beads, cement, flyash etc. EPS is a versatile durable material that offers excellent insulation properties.

EPS Smart Panel is lightweight energy saving technology, which is easy to install, reducing construction time and effort. EPS Smart Panels occupy smaller area effectively increasing usable floor space, which can eventually contribute to economic benefits. They are fire resistant, sound proof, water and moisture proof, and are also built to withstand seismic activities.