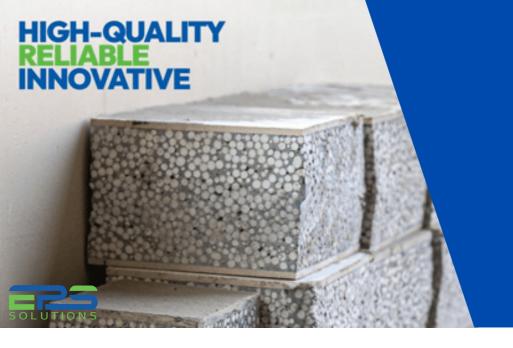

# **EPS Smart Panel**

EPS (Expanded Polystyrene) Smart Panel is composed of an exterior surface and interior core filling, to form a non-load bearing lightweight composite wall panel. The exterior surface on both sides are calcium silicate boards / cement boards and the middle core is filled with EPS beads, cement, flyash etc. EPS is a versatile durable material that offers excellent insulation properties.

EPS Smart Panel is lightweight energy saving technology, which is easy to install, reducing construction time and effort. EPS Smart Panels occupy smaller area effectively increasing usable floor space, which can eventually contribute to economic benefits. They are fire resistant, sound proof, water and moisture proof, and are also built to withstand seismic activities.