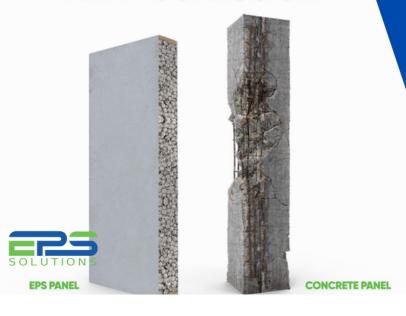

# **EPS Smart Panel**

EPS (Expanded Polystyrene) Smart Panel is composed of an exterior surface and interior core filling, to form a non-load bearing lightweight composite wall panel. The exterior surface on both sides are calcium silicate boards / cement boards and the middle core is filled with EPS beads, cement, flyash etc. EPS is a versatile durable material that offers excellent insulation properties.

EPS Smart Panel is lightweight energy saving technology, which is easy to install, reducing construction time and effort. EPS Smart Panels occupy smaller area effectively increasing usable floor space, which can eventually contribute to economic benefits. They are fire resistant, sound proof, water and moisture proof, and are also built to withstand seismic activities.