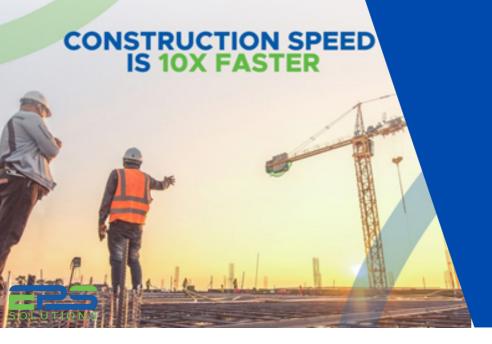

EPS Smart Panel is lightweight energy saving technology, which is easy to install, reducing construction time and effort. EPS Smart Panels occupy smaller area effectively increasing usable floor space, which can eventually contribute to economic benefits. They are fire resistant, sound proof, water and moisture proof, and are also built to withstand seismic activities.