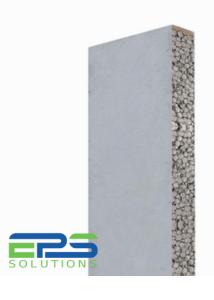

# **EPS Smart Panel**

EPS (Expanded Polystyrene) Smart Panel is composed of an exterior surface and interior core filling, to form a non-load bearing lightweight composite wall panel. The exterior surface on both sides are calcium silicate boards / cement boards and the middle core is filled with EPS beads, cement, flyash etc. EPS is a versatile durable material that offers excellent insulation properties.

EPS Smart Panel is lightweight energy saving technology, which is easy to install, reducing construction time and effort. EPS Smart Panels occupy smaller area effectively increasing usable floor space, which can eventually contribute to economic benefits. They are fire resistant, sound proof, water and moisture proof, and are also built to withstand seismic activities.