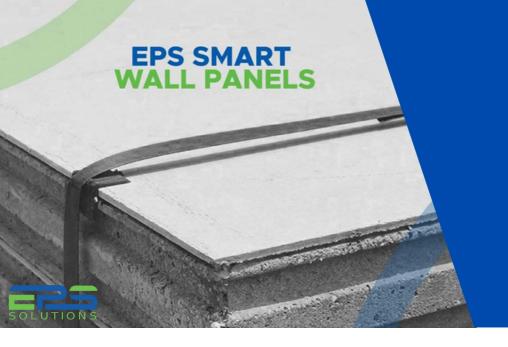

# **EPS Smart Panel**

EPS (Expanded Polystyrene) Smart Panel is composed of an exterior surface and interior core filling, to form a non-load bearing lightweight composite wall panel. The exterior surface on both sides are calcium silicate boards / cement boards and the middle core is filled with EPS beads, cement, flyash etc. EPS is a versatile durable material that offers excellent insulation properties.

EPS Smart Panel is lightweight energy saving technology, which is easy to install, reducing construction time and effort. EPS Smart Panels occupy smaller area effectively increasing usable floor space, which can eventually contribute to economic benefits. They are fire resistant, sound proof, water and moisture proof, and are also built to withstand seismic activities.