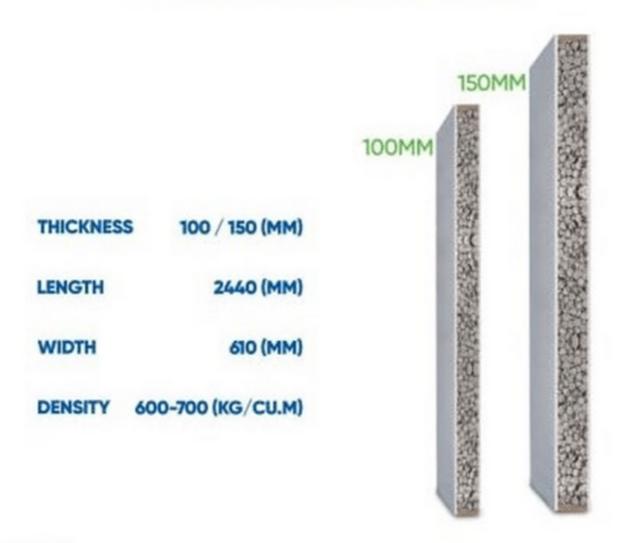

# **EPS Smart Panel**

EPS (Expanded Polystyrene) Smart Panel is composed of an exterior surface and interior core filling, to form a non-load bearing lightweight composite wall panel. The exterior surface on both sides are calcium silicate boards / cement boards and the middle core is filled with EPS beads, cement, flyash etc. EPS is a versatile durable material that offers excellent insulation properties.

EPS Smart Panel is lightweight energy saving technology, which is easy to install, reducing construction time and effort. EPS Smart Panels occupy smaller area effectively increasing usable floor space, which can eventually contribute to economic benefits. They are fire resistant, sound proof, water and moisture proof, and are also built to withstand seismic activities.